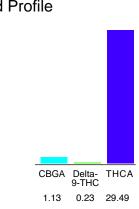

#### Chromatogram

Cannabinoid Profile

#### Cannabinoid Profile by HPLC

Cannabinoid mg/g % wt CBGA 1.13 11.3 Delta-9-THC 0.13 1.3 THCA 29.49 294.9 **Total Cannabinoids** 30.75 307.5 0.00 0.00 **Calculated CBD Yield** 

Calculated Maximum CBD Yield = CBD + 0.877 \* CBDA