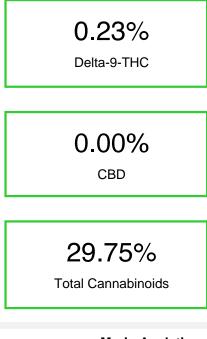

#### Cannabinoid Profile by HPLC

Cannabinoid mg/g % wt CBGA 1.13 11.3 Delta-9-THC 0.13 1.3 THCA 29.49 294.9 **Total Cannabinoids** 30.75 307.5 0.00 0.00 **Calculated CBD Yield** 

Calculated Maximum CBD Yield = CBD + 0.877 \* CBDA