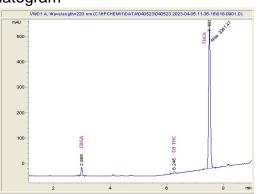

#### Chromatogram

Cannabinoid Profile

#### Cannabinoid Profile by HPLC

Cannabinoid mg/g % wt CBGA 1.13 11.3 Delta-9-THC 0.13 1.3 THCA 29.49 294.9 **Total Cannabinoids** 30.75 307.5 0.00 0.00 **Calculated CBD Yield** 

Calculated Maximum CBD Yield = CBD + 0.877 \* CBDA